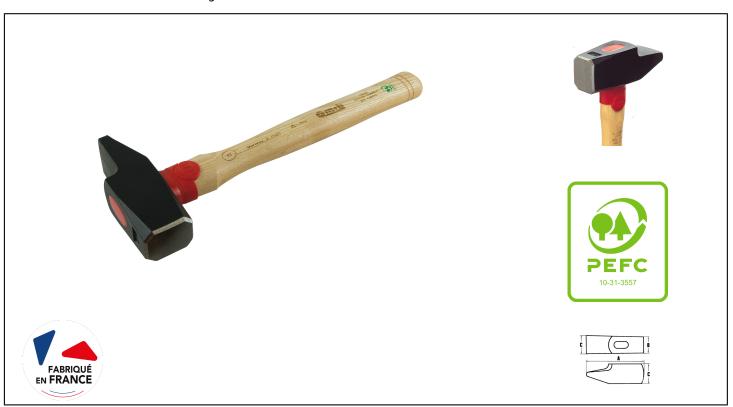

## **Caracteristics**

Initially used by mechanics looking for a heavy hammer that is both powerful and precise. C45E high-carbon steel head. Forged head with induction heat treatment of the working surfaces (54 HRC). Electrostatic epoxy powder coating followed by oven baking. Chamfer 1/20th of the head at 45°. Red ring identifying Mob hammers with wooden handles. Registered design. European ash handle: supple mechanical behaviour, contributing in particular to whipping and vibration absorption. PEFC certification (wood from sustainably managed forests). Laser-marked on the front, a durable, top-of-the-range mark. Each product is fitted by a hydraulic machine. A force sensor measures the fitting power on each product, then a pressure sensor controls the resin installation. Pull-out performance is much higher than the norm and is the hallmark of MOB outillage.

## **Product data**

| C mm | B mm | A mm | g    | G   | L mm | Artikelnr. | Replaceme<br>handle | Pc |   | EAN Code      |
|------|------|------|------|-----|------|------------|---------------------|----|---|---------------|
| 45   | 36   | 128  | 1250 | G10 | 350  | 0002450201 | 6808                | 17 | 1 | 3303800002029 |
| 50   | 40   | 138  | 1500 | G10 | 350  | 0002500201 | 6808                | 18 | 1 | 3303800002081 |
| 55   | 44   | 142  | 2000 | G10 | 380  | 0002550201 | 6809                | 18 | 1 | 3303800002159 |
| 60   | 48   | 150  | 2500 | G10 | 380  | 0002600201 | 6809                | 18 | 1 | 3303800002210 |