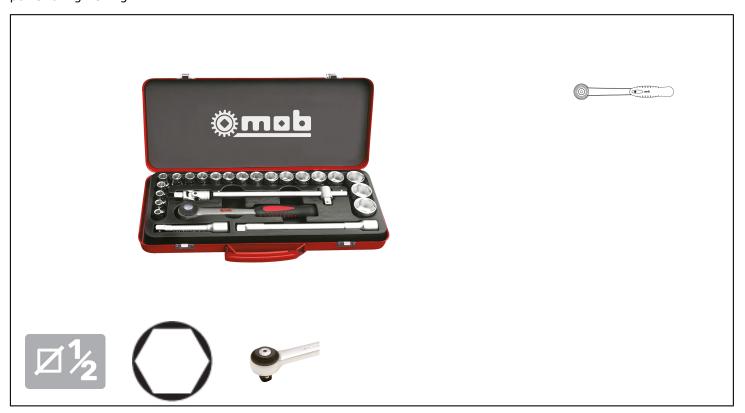

## 1/2" METAL BOX SET, 25 PIECE, 6-POINT, ROUND HEAD RATCHET Réf.: 0000998001

## **Caracteristics**

PREMIUM RATCHET: quick locking and unlocking of the sockets by push button. Sockets or accessories do not separate from the ratchet. The angle of rotation of 5 ° (ratchet 72 teeth) ensures a very efficient recovery in small spaces. The ratchet heads have a small footprint to provide maximum accessibility. Round head: the change of the tightening direction is easily achieved with the thumb on the whole circumference of the head. Bimaterial comfortable handle designed to work in all positions: polypropylene for more resistance, elastomer for a good grip. Body-handle connection of the ratchet studied to not interfere with the hand when shooting. SOCKETS: the removal of sharp angles from the squares increases their resistance and protects the nuts against matting. The handling of the sockets is made easy thanks to an external shoulder intended for the taking. Marking the dimension all around. Hexagonal sockets for powerful tightening.

## **Product data**

| Nb pieces | Dim mm     | g    | G   | Artikelnr. |   | EAN Code      |
|-----------|------------|------|-----|------------|---|---------------|
| 25        | 450x180x50 | 4700 | G10 | 0000998001 | 1 | 3303809980014 |